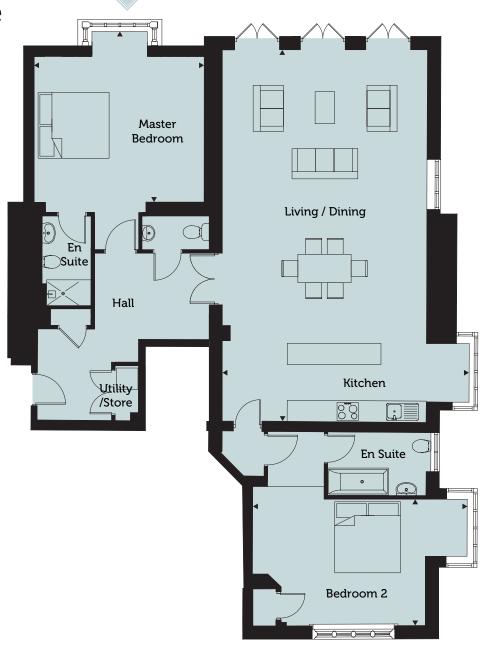

### The Dencombe

**Apartment 4** 

2 Bedroom, First Floor 141 sq m / 1518 sq ft

Living / Dining / Kitchen

10.4m x 6.90m 34'2" x 22'8"

Master Bedroom

4.80m x 4.80m 15'9" x 15'9"

Bedroom 2

6.00m x 3.60m 19'8" x 11'10"

**First Floor** 

For more information, or to arrange a viewing, please contact

020 7129 1427

sales@martinhomes.co