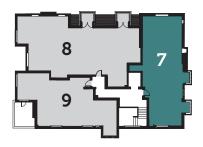

#### **Apartment 7**

3 Bedroom, Second & Third Floors 175 sq m / 1883 sq ft

Living / Dining

7.00m x 5.80m 23'0" x 19'0"

Kitchen

3.70m x 3.50m 12'2" x 11'6"

Master Bedroom

6.00m x 3.60m 19'8" x 11'10"

#### **Second Floor**

For more information, or to arrange a viewing, please contact

020 7129 1427

sales@martinhomes.co

#### **Apartment 7**

3 Bedroom, Second & Third Floors 175 sq m / 1883 sq ft

Bedroom 2

5.60m x 3.50m 18'5" x 11'6"

Bedroom 3

6.00m x 3.20m 19'8" x 10'6"

Study

4.10m x 2.10m 13'5" x 6'11"

#### **Third Floor**

For more information, or to arrange a viewing, please contact

020 7129 1427

sales@martinhomes.co