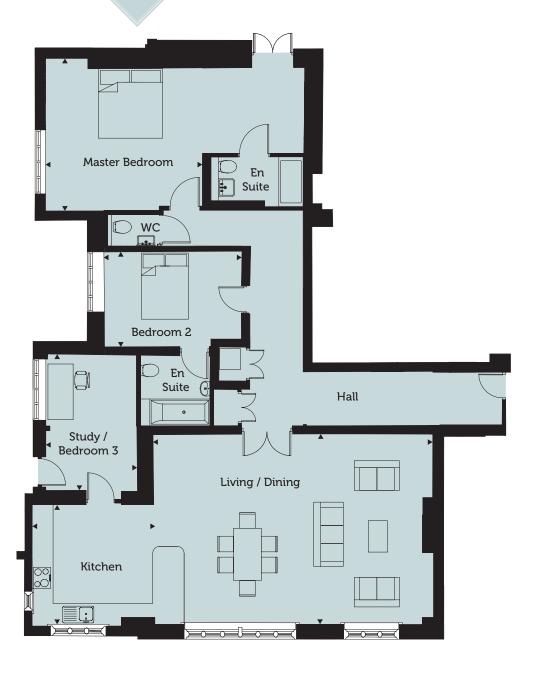

### Apartment 3

2 Bedroom, Ground Floor 141 sq m / 1522 sq ft

Living / Dining

8.00m x 5.50m 26'3" x 18'01"

Kitchen

3.50m x 3.50m 11'6" x 11'6"

Master Bedroom

4.50m x 4.40m 14'9" x 14'5"

Bedroom 2

4.00m x 2.70m 13'2" x 8'10"

Study

3.90m x 2.60m 12'10" x 8'6"

#### **Ground Floor**

For more information, or to arrange a viewing, please contact

020 7129 1427

sales@martinhomes.co