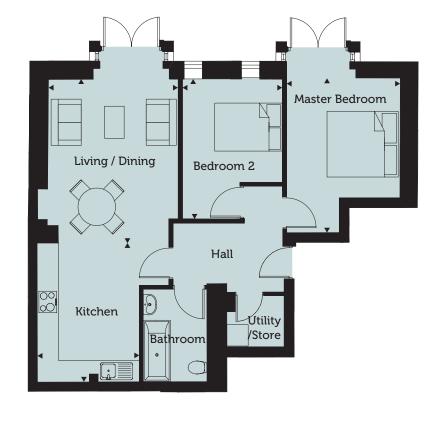

#### **Apartment 2**

2 Bedroom, Ground Floor 68 sq m / 728 sq ft

Living / Dining

4.60m x 3.70m 15'1" x 12'2"

Kitchen

3.90m x 2.90m 12'10" x 9'6"

Master Bedroom

4.40m x 3.40m 14'5" x 11'2"

Bedroom 2

3.90m x 2.70m 12'10" x 8'10"

#### **Ground Floor**

For more information, or to arrange a viewing, please contact

020 7129 1427