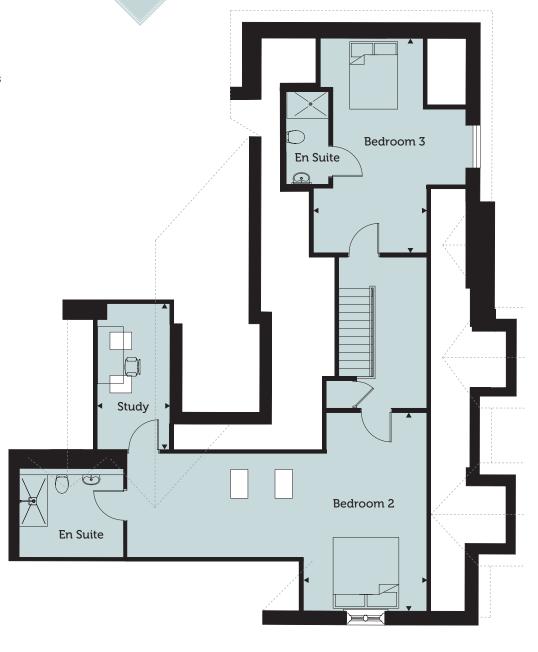

## The Hyde

#### **Apartment 7**

3 Bedroom, Second & Third Floors 175 sq m / 1883 sq ft

Bedroom 2

5.60m x 3.50m 18'5" x 11'6"

Bedroom 3

6.00m x 3.20m 19'8" x 10'6"

Study

4.10m x 2.10m 13'5" x 6'11"

#### **Third Floor**

For more information, or to arrange a viewing, please contact

020 7129 1427

sales@martinhomes.co