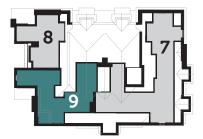

# The Tilgate

#### **Apartment 9**

2 Bedroom, Second & Third Floors 136 sq m  $\,/$  1463 sq ft

Bedroom 2

5.70m x 3.80m 18'8" x 12'6"

Study

4.20m x 3.00m 13'9" x 9'10"

#### **Third Floor**

For more information, or to arrange a viewing, please contact

020 7129 1427