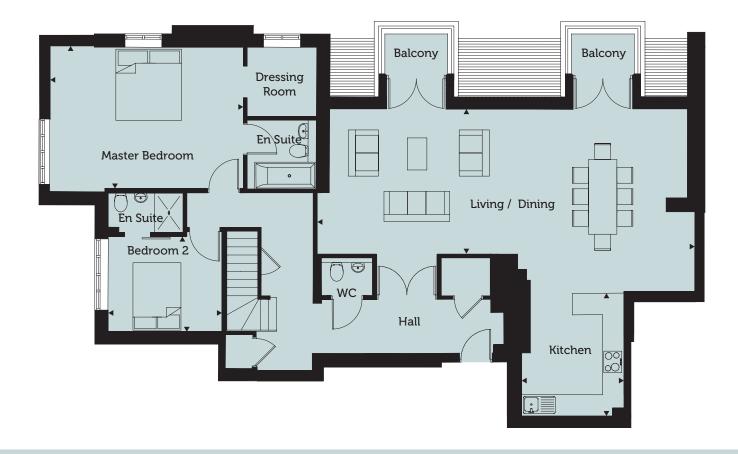

## The Colwood

#### **Apartment 8**

3 Bedroom, Second & Third Floors 166.5 sq m / 1792 sq ft

Bedroom 3

7.10m x 3.90m 23'4" x 12'10"

#### **Third Floor**

For more information, or to arrange a viewing, please contact

020 7129 1427