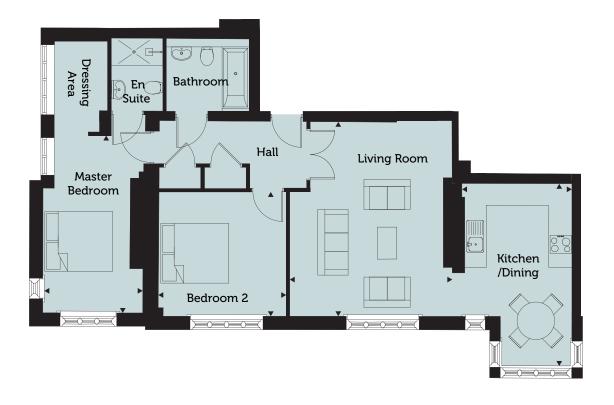

### The Woodside

Apartment 6 2 Bedroom, First Floor 90 sq m / 969 sq ft

Living Room

5.50m x 4.60m 18'1" x 15'1"

Kitchen / Dining

5.10m x 3.10m 16'9" x 10'2"

Master Bedroom

5.00m x 2.80m 16'5" x 9'2"

Bedroom 2

3.60m x 3.50m 11'10" x 11'6"

**First Floor** 

For more information, or to arrange a viewing, please contact

020 7129 1427