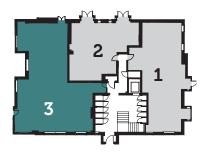

### Apartment 3

2 Bedroom, Ground Floor 141 sq m / 1522 sq ft

Living / Dining

8.00m x 5.50m 26'3" x 18'01"

Kitchen

3.50m x 3.50m 11'6" x 11'6"

Master Bedroom

4.50m x 4.40m 14'9" x 14'5"

Bedroom 2

4.00m x 2.70m 13'2" x 8'10"

Study

3.90m x 2.60m 12'10" x 8'6"

#### **Ground Floor**

For more information, or to arrange a viewing, please contact

020 7129 1427

sales@martinhomes.co