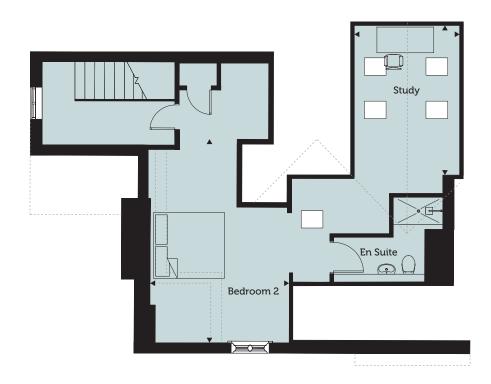

#### **Apartment 7**

3 Bedroom, Second & Third Floors 175 sq m / 1883 sq ft

Bedroom 2

5.60m x 3.50m 18'5" x 11'6"

Bedroom 3

6.00m x 3.20m 19'8" x 10'6"

Study

4.10m x 2.10m 13'5" x 6'11"

#### **Third Floor**

For more information, or to arrange a viewing, please contact

020 7129 1427

sales@martinhomes.co