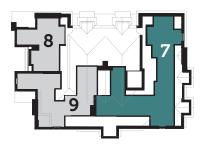

#### **Apartment 7**

3 Bedroom, Second & Third Floors 175 sq m / 1883 sq ft

Living / Dining

7.00m x 5.80m 23'0" x 19'0"

Kitchen

3.70m x 3.50m 12'2" x 11'6"

Master Bedroom

6.00m x 3.60m 19'8" x 11'10"

#### **Second Floor**

For more information, or to arrange a viewing, please contact

020 7129 1427

sales@martinhomes.co

#### **Apartment 7**

3 Bedroom, Second & Third Floors 175 sq m / 1883 sq ft

Bedroom 2

5.60m x 3.50m 18'5" x 11'6"

Bedroom 3

6.00m x 3.20m 19'8" x 10'6"

Study

4.10m x 2.10m 13'5" x 6'11"

#### **Third Floor**

For more information, or to arrange a viewing, please contact

020 7129 1427

sales@martinhomes.co