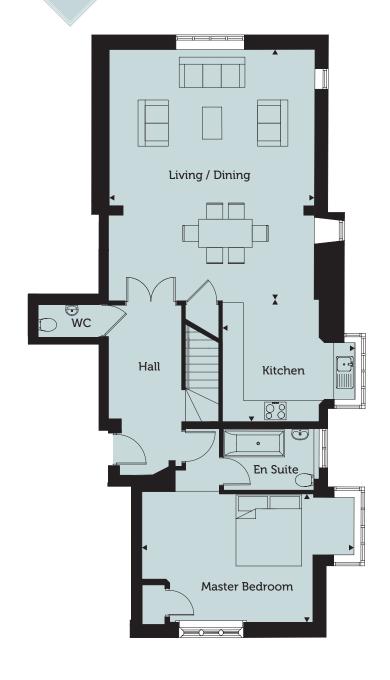

#### **Apartment 7**

3 Bedroom, Second & Third Floors 175 sq m / 1883 sq ft

Living / Dining

7.00m x 5.80m 23'0" x 19'0"

Kitchen

3.70m x 3.50m 12'2" x 11'6"

Master Bedroom

6.00m x 3.60m 19'8" x 11'10"

#### **Second Floor**

For more information, or to arrange a viewing, please contact

020 7129 1427

sales@martinhomes.co

#### **Apartment 7**

3 Bedroom, Second & Third Floors 175 sq m / 1883 sq ft

Bedroom 2

5.60m x 3.50m 18'5" x 11'6"

Bedroom 3

6.00m x 3.20m 19'8" x 10'6"

Study

4.10m x 2.10m 13'5" x 6'11"

#### **Third Floor**

For more information, or to arrange a viewing, please contact

020 7129 1427

sales@martinhomes.co