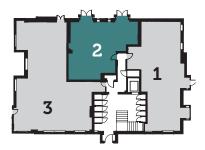

#### **Apartment 2**

2 Bedroom, Ground Floor 68 sq m / 728 sq ft

Living / Dining

4.60m x 3.70m 15'1" x 12'2"

Kitchen

3.90m x 2.90m 12'10" x 9'6"

Master Bedroom

4.40m x 3.40m 14'5" x 11'2"

Bedroom 2

3.90m x 2.70m 12'10" x 8'10"

#### **Ground Floor**

For more information, or to arrange a viewing, please contact

020 7129 1427