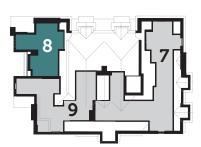

## The Colwood

#### **Apartment 8**

3 Bedroom, Second & Third Floors 166.5 sq m / 1792 sq ft

Bedroom 3

7.10m x 3.90m 23'4" x 12'10"

#### **Third Floor**

For more information, or to arrange a viewing, please contact

020 7129 1427