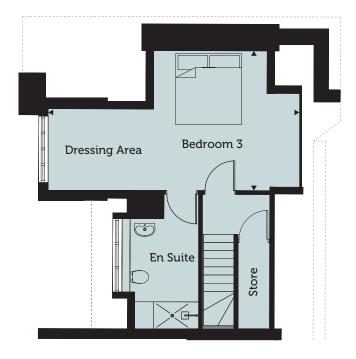

## The Colwood

#### **Apartment 8**

3 Bedroom, Second & Third Floors 166.5 sq m / 1792 sq ft

Bedroom 3

7.10m x 3.90m 23'4" x 12'10"

#### **Third Floor**

For more information, or to arrange a viewing, please contact

020 7129 1427