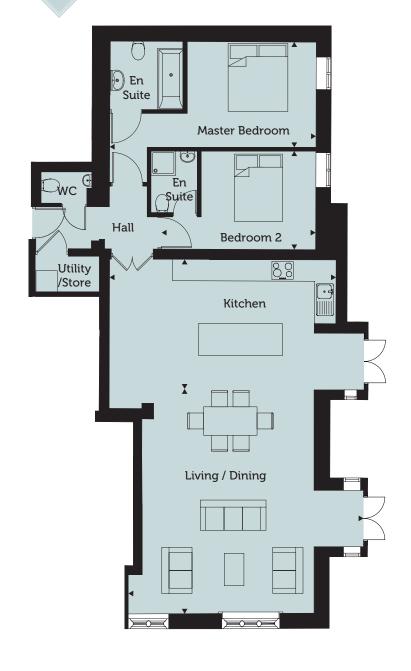

#### **Apartment 1**

2 Bedroom, Ground Floor 99 sq m / 1070 sq ft

Living / Dining

6.30m x 6.60m 20'8" x 21'8"

Kitchen

6.40m x 3.70m 21'0" x 12'2"

Master Bedroom

5.80m x 3.00m 19'0" x 9'10"

Bedroom 2

4.30m x 2.80m 14'1" x 9'2"

#### **Ground Floor**

For more information, or to arrange a viewing, please contact

020 7129 1427

sales@martinhomes.co