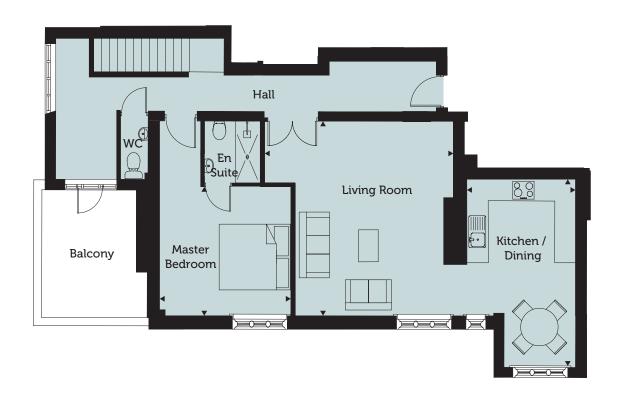

## The Tilgate

**Apartment 9** 

2 Bedroom, Second & Third Floors 136 sq m / 1463 sq ft

Living Room

5.40m x 5.30m 17'9" x 17'5"

Kitchen / Dining

5.30m x 3.10m 17'5" x 10'2"

Master Bedroom

3.60m x 3.50m 11'10" x 11'6"

#### Second Floor

For more information, or to arrange a viewing, please contact

020 7129 1427