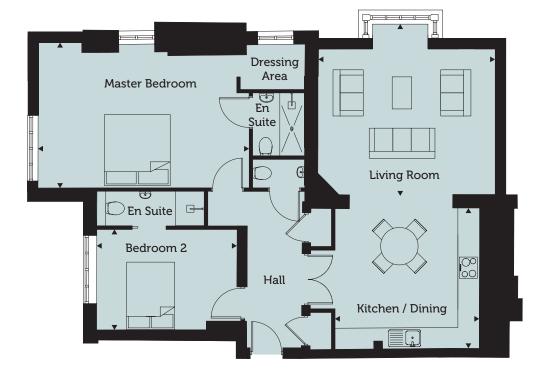

### The Ashfold

#### **Apartment 5**

2 Bedroom, First Floor 96 sq m / 1034 sq ft

#### Living Room

5.00m x 4.80m 16'5" x 15'9"

#### Kitchen / Dining

4.00m x 4.00m 13'2" x 13'2"

#### Master Bedroom

5.90m x 4.10m 19'4" x 13'5"

#### Bedroom 2

3.90m x 2.80m 12'10" x 9'2"

#### **First Floor**

For more information, or to arrange a viewing, please contact

020 7129 1427