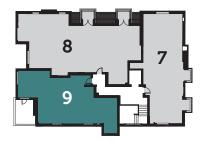

## The Tilgate

**Apartment 9** 

2 Bedroom, Second & Third Floors 136 sq m / 1463 sq ft

Living Room

5.40m x 5.30m 17'9" x 17'5"

Kitchen / Dining

5.30m x 3.10m 17'5" x 10'2"

Master Bedroom

3.60m x 3.50m 11'10" x 11'6"

#### Second Floor

For more information, or to arrange a viewing, please contact

020 7129 1427