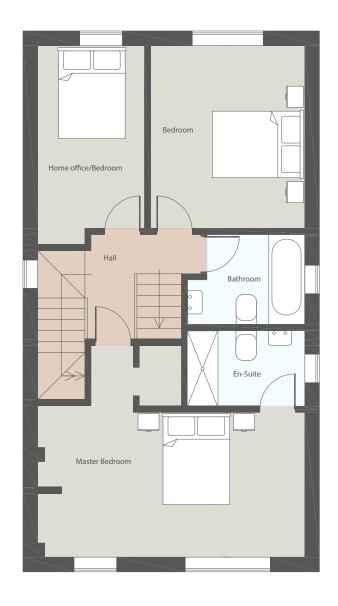

## First floor

| Home office/bedroom | 4.20m x 2.26m (13'7" x 7'4")  |
|---------------------|-------------------------------|
| Bedroom             | 3.86m x 3.26m (12'6" x 10'6") |
| Master Bedroom      | 5.65m X 3.06m (18'5" x 10')   |