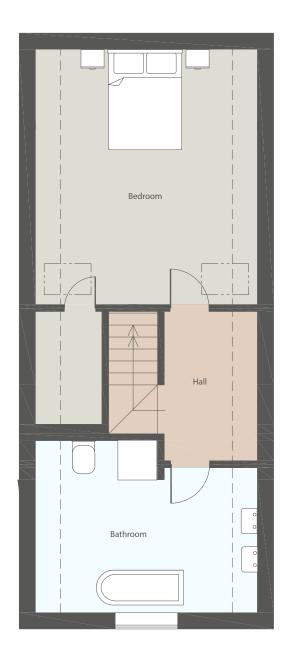

## First floor

| Home office/bedroom | 4.20m x 2.26m (13'7" x 7'4")  |
|---------------------|-------------------------------|
| Bedroom             | 3.86m x 3.26m (12'6" x 10'6") |
| Master Bedroom      | 5.65m X 3.06m (18'5" x 10')   |

## Second floor

Bedroom

4.91m x 4.27m (16'.1" x 14')

These particulars are for illustration only. All dimensions are approximate. We operate a policy of continuous improvement and individual features such as kitchen and bathroom layouts, doors, windows and elevational treatments may vary from time to time to those shown in this brochure.