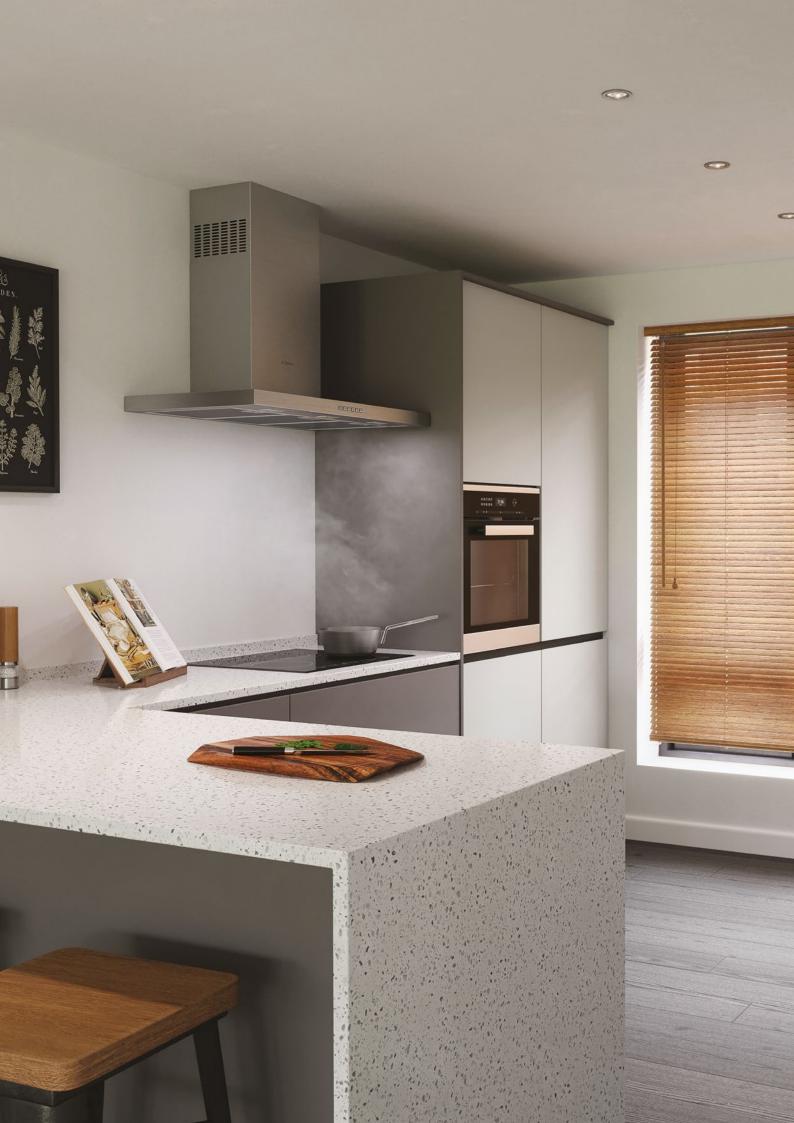

#### Kitchen - by Lime Kitchens

Graphite/Light grey units and doors

Quartz Blanco Norte worktops and splashbacks

Brushed stainless steel sink

Chrome mixer taps

#### **Appliances**

Bosch single oven

Bosch Integrated microwave

Bosch induction hob

Fully Integrated 70/30 fridge freezer

Fully integrated dishwasher

Built-in extractor