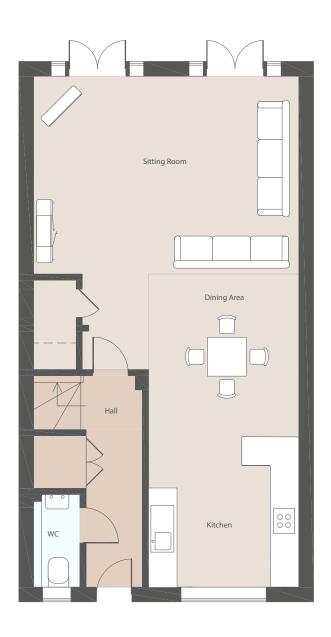

lly integrated dishwasher

Built-in extractor

#### **Floor Finishes**

7mm LVT timber effect vinyl floor to living area and kitchen

Apollo Plus carpet to bedrooms

Tiled Floors to all wet rooms

#### **Bathroom & En-Suites**

Ceramic tiled floors and walls in a subtle pale grey colour

Gloss white vanity unit and basin

Contemporary basin mixer

WC with soft close seat

Shower enclosure with chrome rainfall shower head

Chrome towel rail

Brushed Chrome tile trims

#### General

Frosted obscure fully glazed Front Door

Utility cupboard inn Hallway with plumbing for washing machine

Fireplace inset with functional chimney

#### **Finishes**

Internal moulded white Fire Door

Black nickel, polished door handles

Modern, white square edge architrave

Modern, white square edge skirting







### Ground floor

Sitting, dining, kitchen

10.8m x 5.61m (35'4" x 18'4")

## First floor

| Home office/bedroom | 4.20m x 2.26m (13'7" x 7'4")  |
|---------------------|-------------------------------|
| Bedroom             | 3.86m x 3.26m (12'6" x 10'6") |
| Master Bedroom      | 5.65m X 3.06m (18'5" x 10')   |











## Second floor

Bedroom

4.91m x 4.27m (16'.1" x 14')







These particulars are for illustration only. All dimensions are approximate. We operate a policy of continuous improvement and individual features such as kitchen and bathroom layouts, doors, windows and elevational treatments may vary from time to time to those shown in this brochure.

Consequently, these should be treated as general guidance only and cannot be relied upon as accurately describing the fini