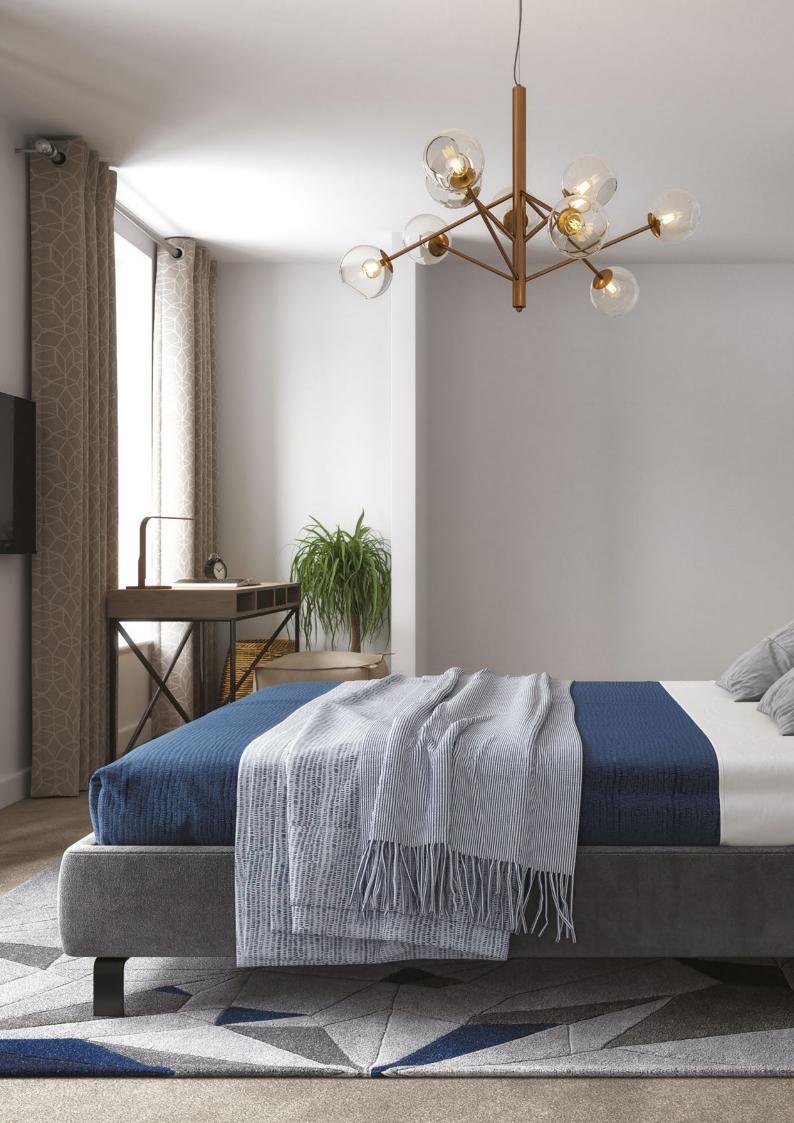

## First floor

| Home office/bedroom | 4.20m x 2.26m (13'7" x 7'4")  |
|---------------------|-------------------------------|
| Bedroom             | 3.86m x 3.26m (12'6" x 10'6") |
| Master Bedroom      | 5.65m X 3.06m (18'5" x 10')   |