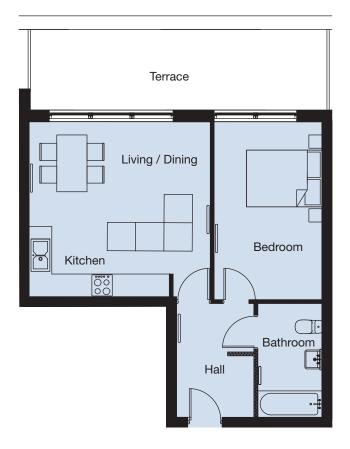

# Penthouse 2

1 Bedroom

# Living / Dining / Kitchen

5.11m x 4.48m 16'9" x 14'8"

### **Bedroom**

4.64m x 3.07m 15'3" x 10'1"

# **Living Space**

| Total    | 63 sq m | 678 sq ft |
|----------|---------|-----------|
| Terrace  | 13 sq m | 140 sq ft |
| Interior | 50 sq m | 538 sq ft |