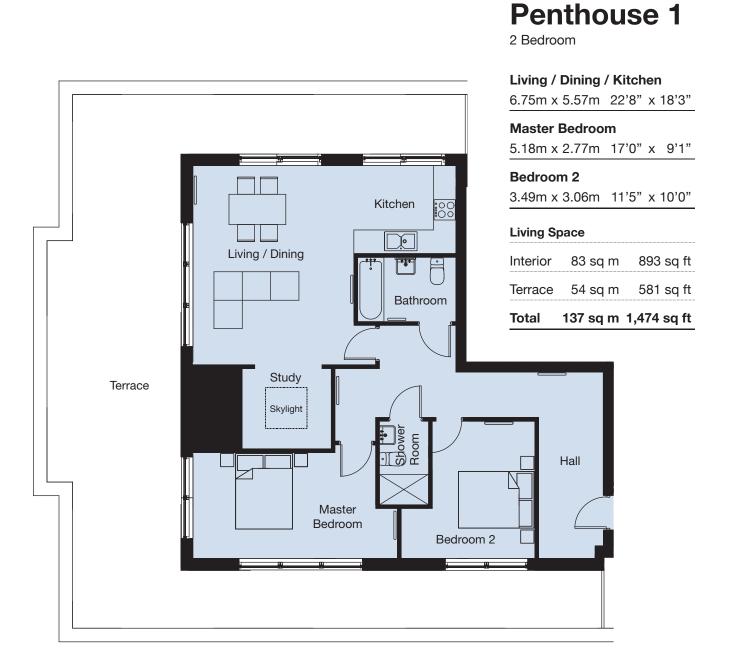

# Penthouse 3

2 Bedroom

# Living / Dining / Kitchen

7.67m x 3.56m 25'2" x 11'8"

### **Bedroom**

4.65m x 3.08m 15'3" x 10'1"

### **Living Space**

| Total    | 64 sq m | 689 sq ft |
|----------|---------|-----------|
| Terrace  | 12 sq m | 129 sq ft |
| Interior | 52 sq m | 560 sq ft |