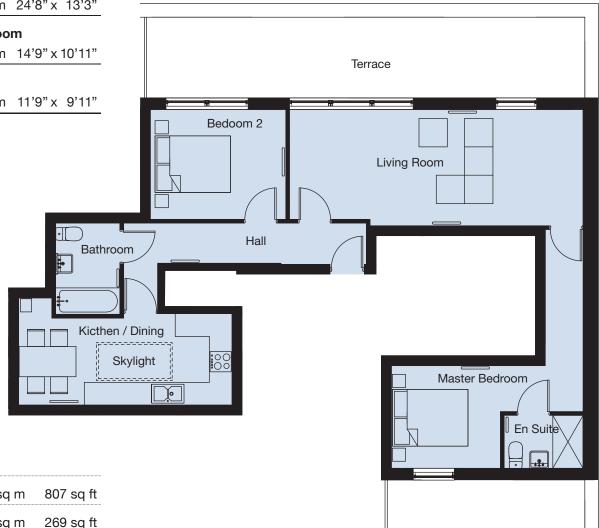

# Penthouse 4

2 Bedroom

# Living / Dining / Kitchen

7.52m x 4.05m 24'8" x 13'3"

### **Master Bedroom**

4.49m x 3.33m 14'9" x 10'11"

# **Bedroom 2**

3.59m x 3.00m 11'9" x 9'11"

# **Living Space**

Interior 75 sq m Terrace 25 sq m 269 sq ft **Total** 100 sq m 1,076 sq ft